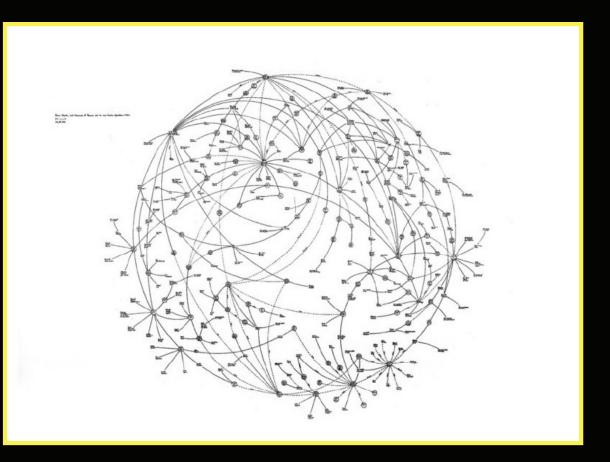

NARRATIVE STRUCTURES

- -GRAPHITE PEN & INK & PAPER -> 5 X I2 FEET
- -TREES AND GRAPHS
  -DIRECTED & UNDIRECTED EDGES

-DEATH MARCH 2000

## MARK LOMBARDI NARRATIVE STRUCTURES

- VEHICLE PAINTING + STORIES NARRATIVE STRUCTURES
- "PORTRAIT OF THE WORLD WE ARE LIVING IN AND THE WORLD THAT IS TO COME"
- -INDIVIDUALS, CORPORATIONS, AND GOVERNMENT BODIES
- PROCESS

"THERE IS A SLIGHTLY PARADOXICAL ELEMENT TO THE WORLD THAT APPEALS TO ME AS WELL; DRAWINGS THAT AT FIRST GLANCE APPEAR TO BE RATHER GRACEFUL MAPS OR CHARTS TURN OUT. UPON CLOSER EXAMINATION, TO REPRESENT A VAST AND SOMETIMES DISTURBING WEB OF INTERNATIONAL POLITICAL BUSINESS ASSOCIATIONS"