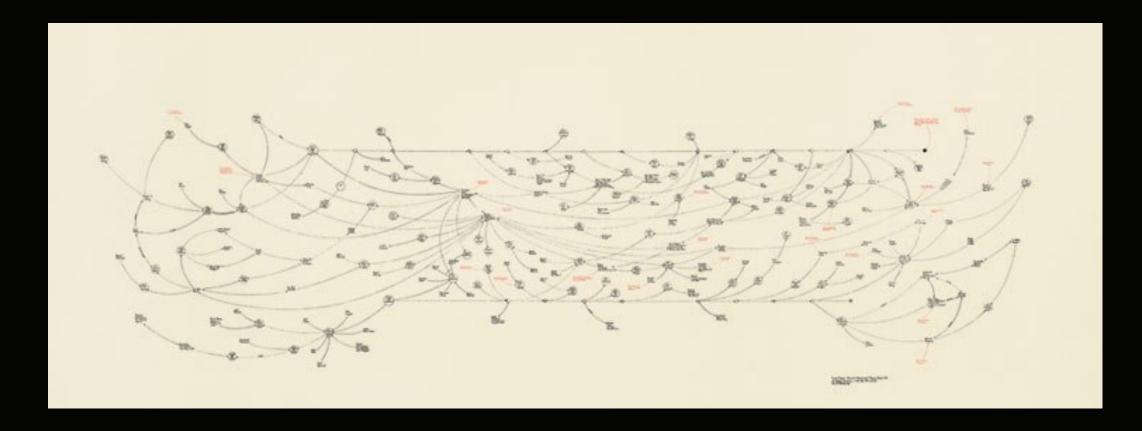

NARRATIVE STRUCTURES

- -GRAPHITE PEN & INK & PAPER -> 5 X I2 FEET
- -TREES AND GRAPHS
  -DIRECTED & UNDIRECTED EDGES

-DEATH MARCH 2000

## MARK LOMBARDI NARRATIVE STRUCTURES

- VEHICLE PAINTING + STORIES NARRATIVE STRUCTURES
- "PORTRAIT OF THE WORLD WE ARE LIVING IN AND THE WORLD THAT IS TO COME"
- -INDIVIDUALS, CORPORATIONS, AND GOVERNMENT BODIES
- PROCESS

"THERE IS A SLIGHTLY PARADOXICAL ELEMENT TO THE WORLD THAT APPEALS TO ME AS WELL; DRAWINGS THAT AT FIRST GLANCE APPEAR TO BE RATHER GRACEFUL MAPS OR CHARTS TURN OUT. UPON CLOSER EXAMINATION, TO REPRESENT A VAST AND SOMETIMES DISTURBING WEB OF INTERNATIONAL POLITICAL BUSINESS ASSOCIATIONS"