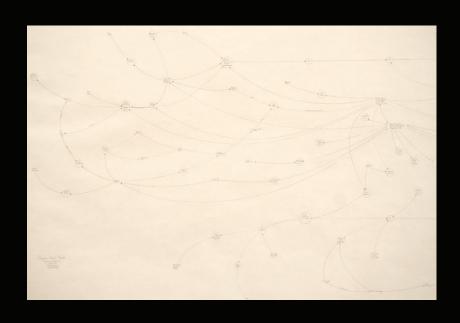

NARRATIVE STRUCTURES

- -GRAPHITE PEN & INK & PAPER -> 5 X I2 FEET
- -TREES AND GRAPHS
  -DIRECTED & UNDIRECTED EDGES

-DEATH MARCH 2000

## MARK LOMBARDI NARRATIVE STRUCTURES

- VEHICLE PAINTING + STORIES NARRATIVE STRUCTURES
- "PORTRAIT OF THE WORLD WE ARE LIVING IN AND THE WORLD THAT IS TO COME"
- -INDIVIDUALS, CORPORATIONS, AND GOVERNMENT BODIES
- PROCESS

"THERE IS A SLIGHTLY PARADOXICAL ELEMENT TO THE WORLD THAT APPEALS TO ME AS WELL; DRAWINGS THAT AT FIRST GLANCE APPEAR TO BE RATHER GRACEFUL MAPS OR CHARTS TURN OUT. UPON CLOSER EXAMINATION, TO REPRESENT A VAST AND SOMETIMES DISTURBING WEB OF INTERNATIONAL POLITICAL BUSINESS ASSOCIATIONS"