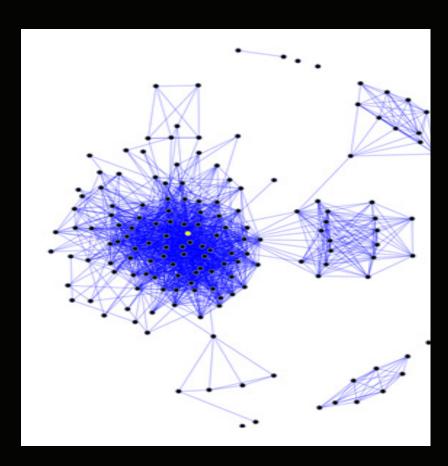

# MARK LOMBARDI PRESENT

- BEN FRYE
- -AFTER DEATH RESURGANCE & AWARENESS
- THEMES
- HUMANISTIC VIEW OF DATA
   DISCOURSE SURROUNDING DATA
- COMPLEXITY AESTHETIC VS. COMMUNICATION
- -COMPUTER VS. HUMAN THOUGHT SYNTHESIS - HUMAN PROCESS "TO PLACE TOGETHER"

POSSIBILITY THE DEPTH TO WHICH WE CAN UNDERSTAND COMPLICATED INFORMATION

JER THORP