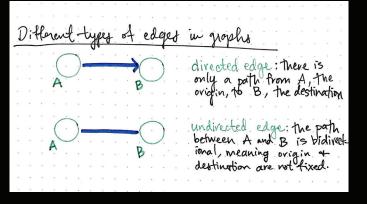

NARRATIVE STRUCTURES

- -GRAPHITE PEN & INK & PAPER -> 5 X I2 FEET
- -TREES AND GRAPHS
  -DIRECTED & UNDIRECTED EDGES

-DEATH MARCH 2000