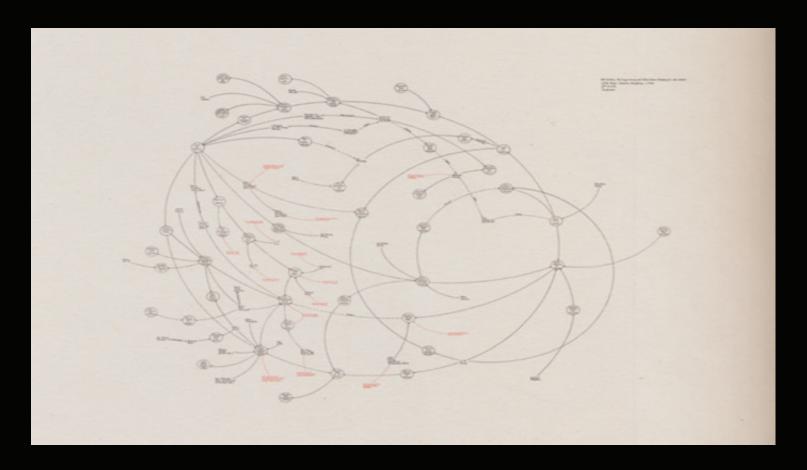

#### MARK LOMBARDI PAST + PRESENT

- NEO CONCEPTUAL ART
- GERMAN PHILOSOPHER HERBERT MARCUSE
- CRITICAL ART
- NEW LEFT CRITIQUE OF NEW RIGHT POLOCIES
- RED: VERIFIABLE INFORMATION WHAT CAN BE REPRESENTED?
- THEMES FOR FUTURE :
- I. HUMANISTIC VIEW OF DATA
- 2. DISCOURSE SURROUNDING DATA

"THERE IS A SLIGHTLY PARADOXICAL ELEMENT TO THE WORLD THAT APPEALS TO ME AS WELL; DRAWINGS THAT AT FIRST GLANCE APPEAR TO BE RATHER GRACEFUL MAPS OR CHARTS TURN OUT. UPON CLOSER EXAMINATION, TO REPRESENT A VAST AND SOMETIMES DISTURBING WEB OF INTERNATIONAL POLITICAL BUSINESS ASSOCIATIONS"