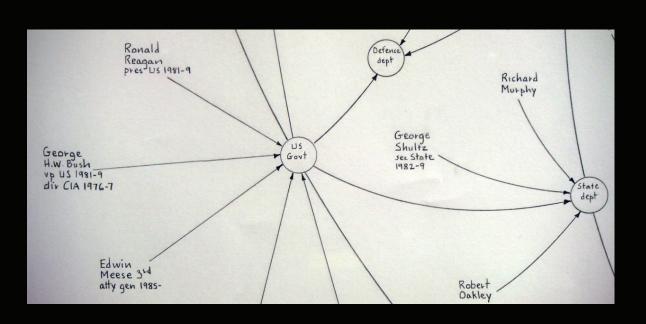

## MARK LOMBARDI NARRATIVE STRUCTURES

- VEHICLE PAINTING + STORIES NARRATIVE STRUCTURES
- "PORTRAIT OF THE WORLD WE ARE LIVING IN AND THE WORLD THAT IS TO COME"
- -INDIVIDUALS, CORPORATIONS, AND GOVERNMENT BODIES
- PROCESS

  <u>HTTPS://WWW.YOUTUBE.COM/</u>

  <u>WATCH?V=M4DC976GX0K</u>
- 14, 000 INDEX CARDS
- E BCCI SCANDAL
- -HARKEN ENERGY SCANDAL
- -SAVINGS AND LOAN SCANDAL
- -DRUG WARS \$

"THERE IS A SLIGHTLY PARADOXICAL ELEMENT TO THE WORLD THAT APPEALS TO ME AS WELL; DRAWINGS THAT AT FIRST GLANCE APPEAR TO BE RATHER GRACEFUL MAPS OR CHARTS TURN OUT. UPON CLOSER EXAMINATION, TO REPRESENT A VAST AND SOMETIMES DISTURBING WEB OF INTERNATIONAL POLITICAL BUSINESS ASSOCIATIONS"