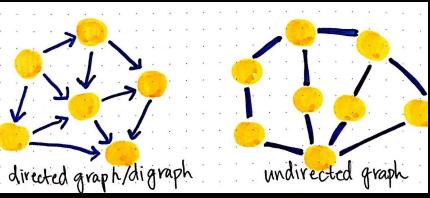

NARRATIVE STRUCTURES

- -GRAPHITE PEN & INK & PAPER -> 5 X I2 FEET
- -TREES AND GRAPHS
  -DIRECTED & UNDIRECTED EDGES

-DEATH MARCH 2000