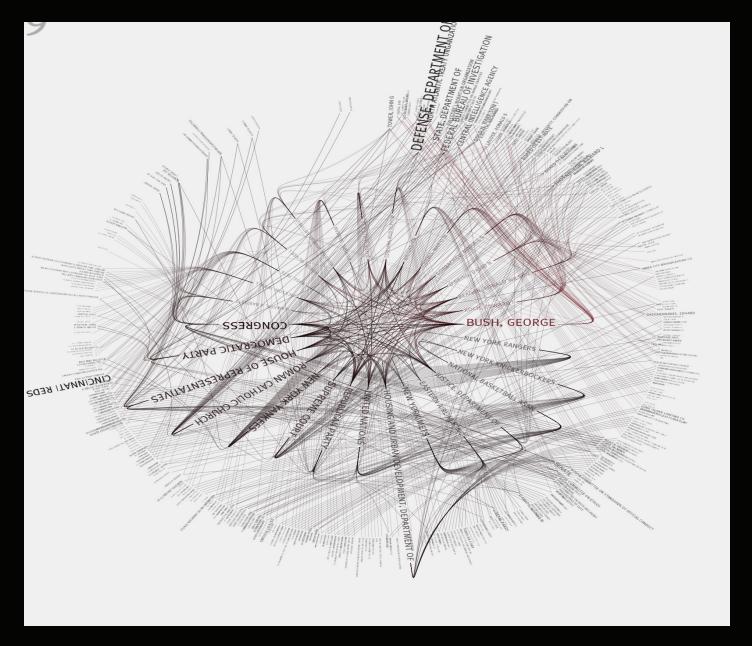

## MARK LOMBARDI NARRATIVE STRUCTURES

- VEHICLE PAINTING + STORIES NARRATIVE STRUCTURES
- "PORTRAIT OF THE WORLD WE ARE LIVING IN AND THE WORLD THAT IS TO COME"
- -INDIVIDUALS, CORPORATIONS, AND GOVERNMENT BODIES
- PROCESS

  <u>HTTPS://WWW.YOUTUBE.COM/</u>

  <u>WATCH?V=M4DC976GX0K</u>
- 14, 000 INDEX CARDS
- E BCCI SCANDAL
- -HARKEN ENERGY SCANDAL
- -SAVINGS AND LOAN SCANDAL
- -DRUG WARS \$

"THERE IS A SLIGHTLY PARADOXICAL ELEMENT TO THE WORLD THAT APPEALS TO ME AS WELL; DRAWINGS THAT AT FIRST GLANCE APPEAR TO BE RATHER GRACEFUL MAPS OR CHARTS TURN OUT. UPON CLOSER EXAMINATION, TO REPRESENT A VAST AND SOMETIMES DISTURBING WEB OF INTERNATIONAL POLITICAL BUSINESS ASSOCIATIONS"