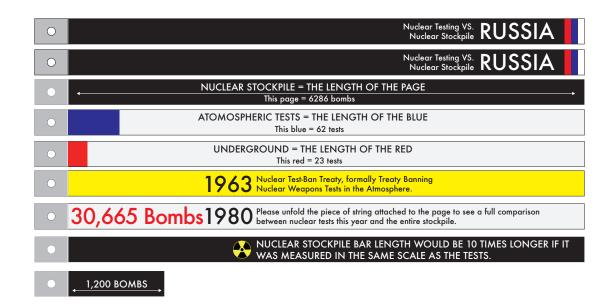

| 0                                                                                                                                                                                   | Nuclear Testing VS.<br>Nuclear Stockpile                                                                 |
|-------------------------------------------------------------------------------------------------------------------------------------------------------------------------------------|----------------------------------------------------------------------------------------------------------|
| 0                                                                                                                                                                                   | Nuclear Testing VS.<br>Nuclear Stockpile                                                                 |
| • •                                                                                                                                                                                 | NUCLEAR STOCKPILE = THE LENGTH OF THE PAGE<br>This page = 6286 bombs                                     |
| •                                                                                                                                                                                   | ATOMOSPHERIC TESTS = THE LENGTH OF THE BLUE<br>This blue = 62 tests                                      |
| •                                                                                                                                                                                   | UNDERGROUND = THE LENGTH OF THE RED<br>This red = 23 tests                                               |
| •                                                                                                                                                                                   | 1963 Nuclear Test-Ban Treaty, formally Treaty Banning<br>Nuclear Weapons Tests in the Atmosphere.        |
| <ul> <li>30,665 Bombs 1980 Please unfold the piece of string attached to the page to see a full comparison<br/>between nuclear tests this year and the entire stockpile.</li> </ul> |                                                                                                          |
| •                                                                                                                                                                                   | NUCLEAR STOCKPILE BAR LENGTH WOULD BE 10 TIMES LONGER IF IT WAS MEASURED IN THE SAME SCALE AS THE TESTS. |
| •                                                                                                                                                                                   | 1,200 BOMBS                                                                                              |