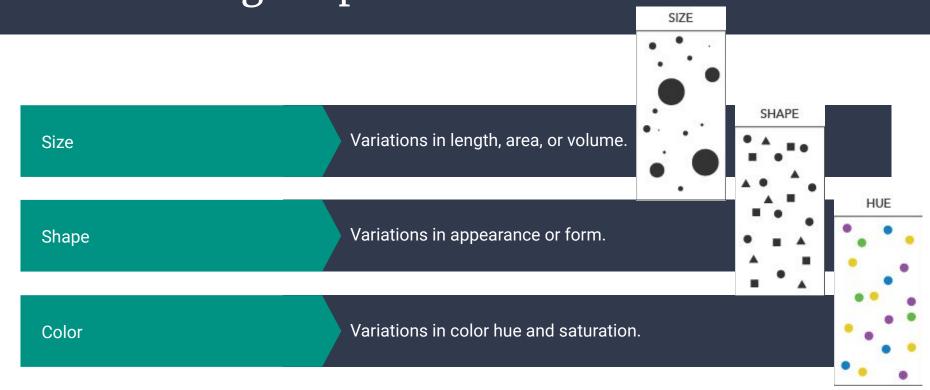

## The Structure of a Graphic

Invariant is the title or topic.

Components are the categories or divisions.

Elements are the plotted data.

**COMPONENT A** 