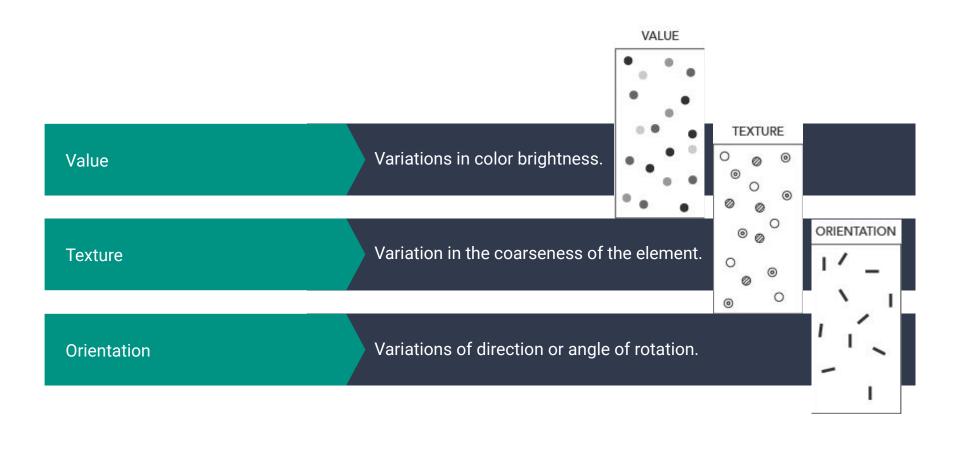

## The Structure of a Graphic

Invariant is the title or topic.

Components are the categories or divisions.

Elements are the plotted data.

**COMPONENT A** 