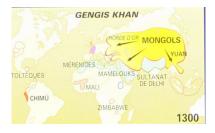

# Universal historical atlas. Panorama of world history

Published in 1997.

Periods presented by planispheres, observe in parallel the presence of humanity by continents.