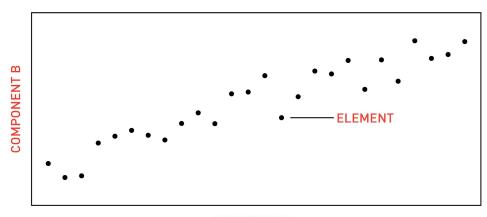

## The Structure of a Graphic

Invariant is the title or topic.

Components are the categories or divisions.

Elements are the plotted data.

**COMPONENT A** 