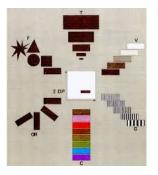

## The Structure of a Graphic

Invariant is the title or topic.

Components are the categories or divisions.

Elements are the plotted data.

**COMPONENT A** 

## Constructing Graphics

## Reading Stages

External: Title and labels.

Internal: Represented data.

Relationships: Understand the complete information of the graphic.