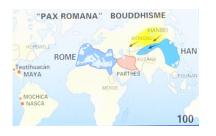

# Universal historical atlas. Panorama of world history

Published in 1997.

Periods presented by planispheres, observe in parallel the presence of humanity by continents.